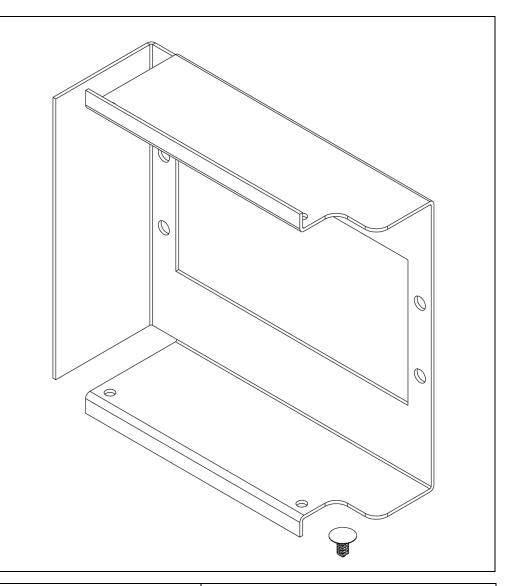

### Description

The Retrofit Insert – Back Plate (RTF) 03 is constructed of powder coated 16-gauge, electro-galvanized steel and fits into 12-gauge High Security Enclosure SEC-WM-885-H5. This new addition to the Holocom PDS product suite improves installation efficiency by eliminating the need to order and install surface mount boxes. The addition of the Retrofit Insert – Back Plate reduces installation time and provides a cleaner look inside the enclosure. The RTF includes six nylon tree push-in rivets for attaching the RTF to the SEC-WM-885-H5 Enclosure. The cut-out supports two (2) horizontal Corning Closet Connector Housing Panels (CCH-CP).

## Specifications

- Height 6.2" x Width 6" x Depth 1.9"
- 16-gauge electro-galvanized steel
- Weight .65 lbs
- Designed to fit High Security Enclosure SEC-WM-885-H5
- Six (6) nylon tree push-in rivets for enclosure attachment